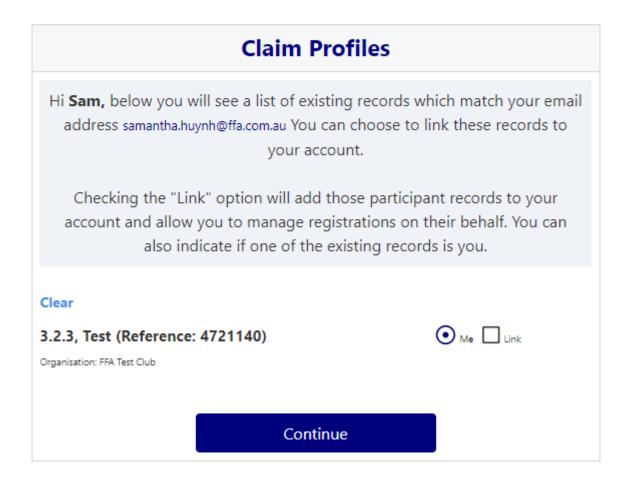

kets and individual statistical of the purposes of processing your registration, sending you information about forball matches, takets and individual we engage to the privace and protoces and related products and serviced, information about forball matches, takets and individual we engage to the pice your englected by FAA and may be given to their parties (such as The provider).         We approxed to the information you've requested. Our <b>Privacy Policy</b> tells you more, including how to contact us to access and correct our details or make a compation.         Dependent on the collection, use and disclosure of your personal information as described above.         Inhave read and accept the terms and conditions. |   |

## **Claim Profiles**



## **Play Football Online Registration**



# Self-Registration Portal

| FOOTBALL Network | My Football | Play Football | FFA.com.au | ALDI MiniRoos                             | My account |
|------------------|-------------|---------------|------------|-------------------------------------------|------------|
| My account       |             |               |            |                                           |            |
|                  |             |               |            |                                           |            |
|                  |             |               |            | Sign In                                   |            |
|                  |             |               |            | Sign in with f G                          |            |
|                  |             |