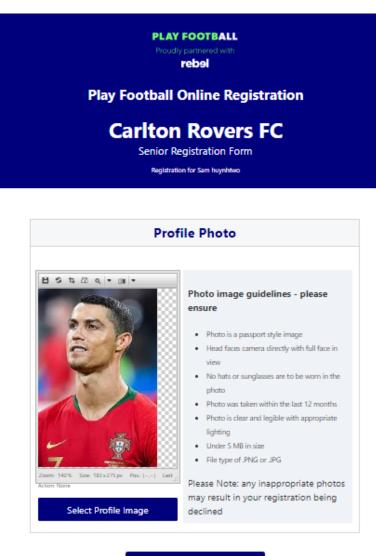

STEP 5. - Profile Photo

• Participants will need to upload a photo if this requirement has been set by your association

- The photo uploaded here will need to meet the image guidelines and will also appear on the participants Football account.
- Basic photo editing tools are also available